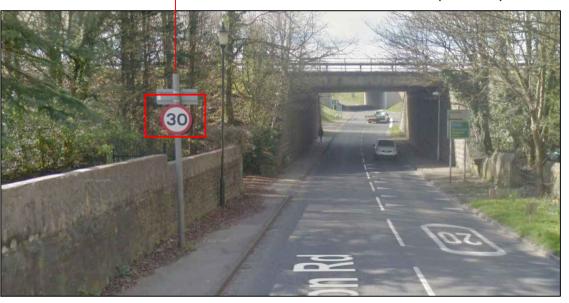

#### **NOTES**

Take down and dispose of current 20mph and stack face sign.

Take down and dispose of current 30mph sign and replace with sign assembly CB-2 (20mph zone ends)

Swell based post to remain. (see CB-3)