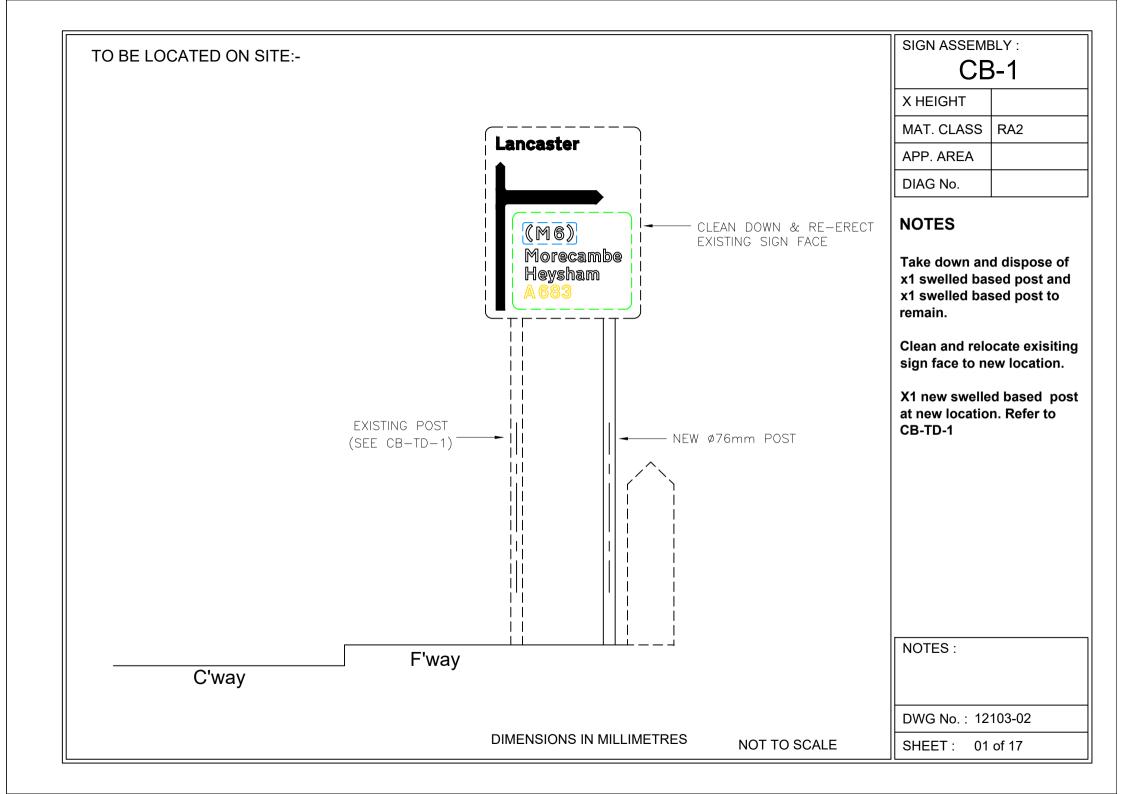

# **NOTES:**

- 1. Take down and dispose of complete assemblies except where otherwise stated.
- 2. All dimensions shown are approximate

SHEET: 08 of 17

DRAWING No. DWG No.: 12103-02

CB-TD-1

#### **NOTES**

Take down and dispose of x1 circular post. Clean and relocate exisiting sign face to new location. Include new circular post at new location. Refer to CB-1

NOTES:

DWG No.: 12103-02

SHEET: 09 of 17