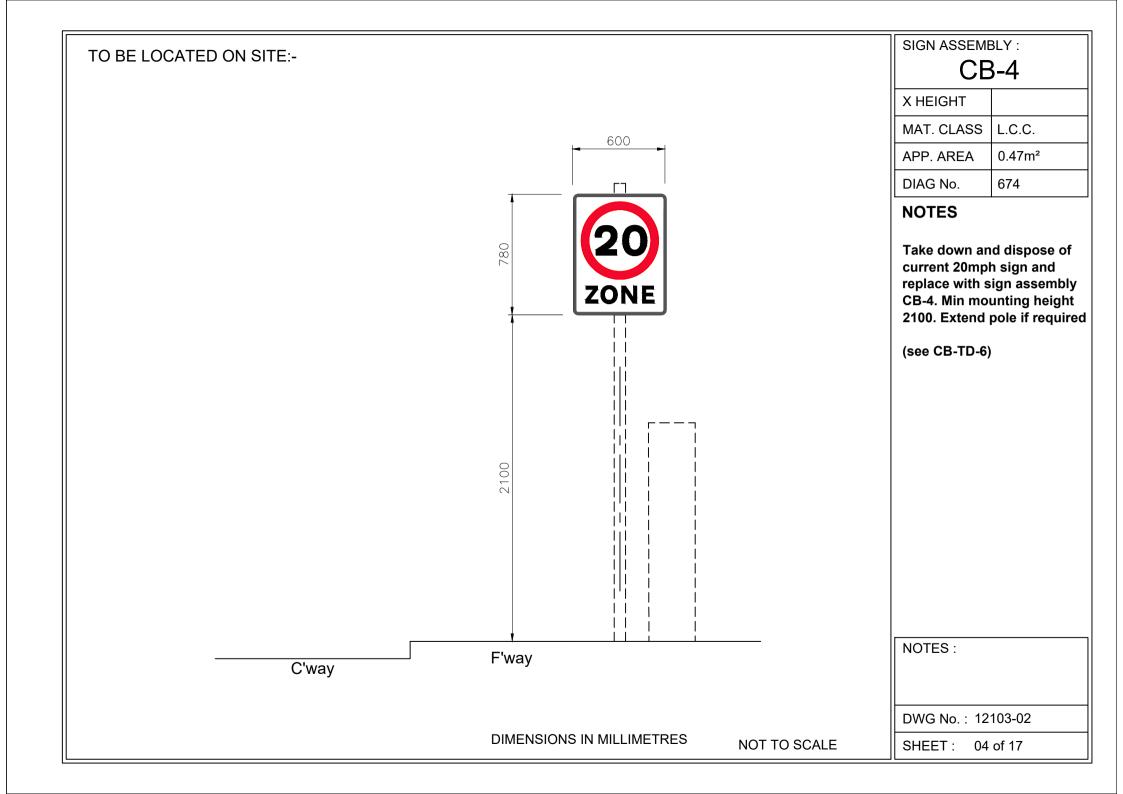

## **NOTES**

Take down and dispose of current 20mph signs and replace with sign assembly CB-4

NOTES:

DWG No.: 12103-02

SHEET: 14 of 17

CB-TD-7