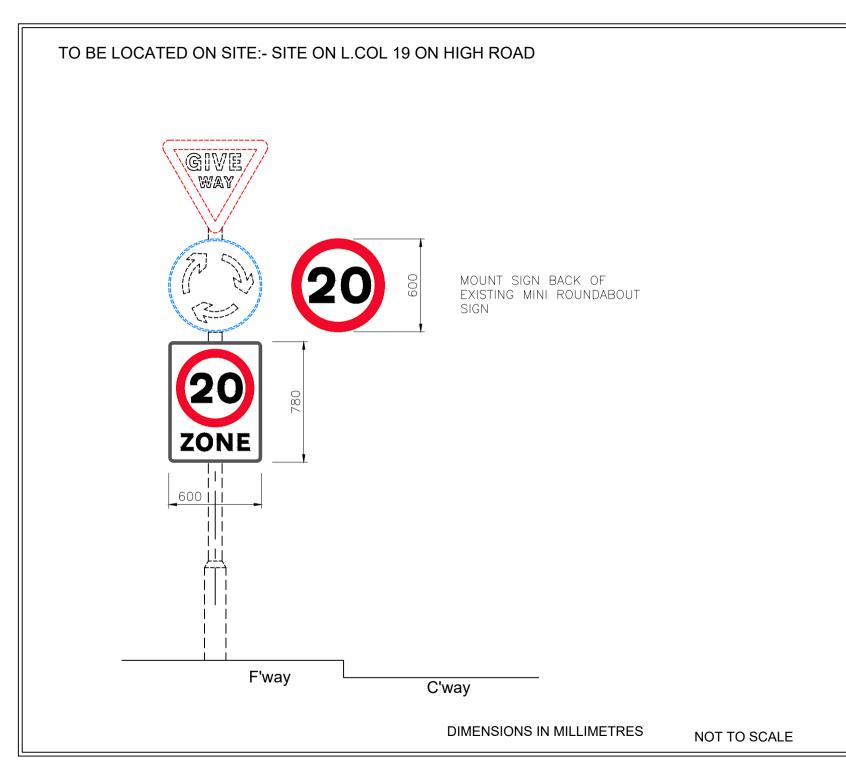

#### **NOTES**

Take down and dispose of current 20mph/Give Way/Mini Roundabout sign and replace with sign assembly CB-7

NOTES:

DWG No.: 12103-02

SHEET: 17 of 17