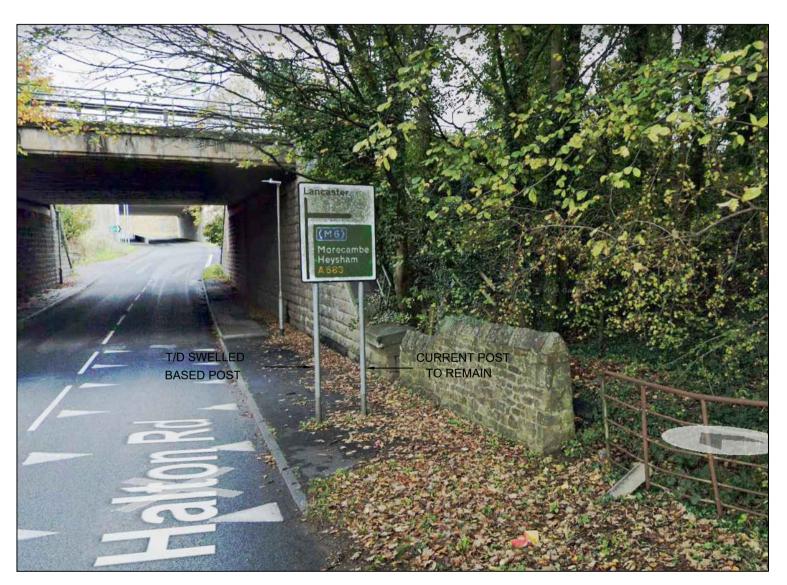

#### **NOTES**

Take down and dispose of x1 circular post. Clean and relocate exisiting sign face to new location. Include new circular post at new location. Refer to CB-1

NOTES:

DWG No.: 12103-02

SHEET: 09 of 17