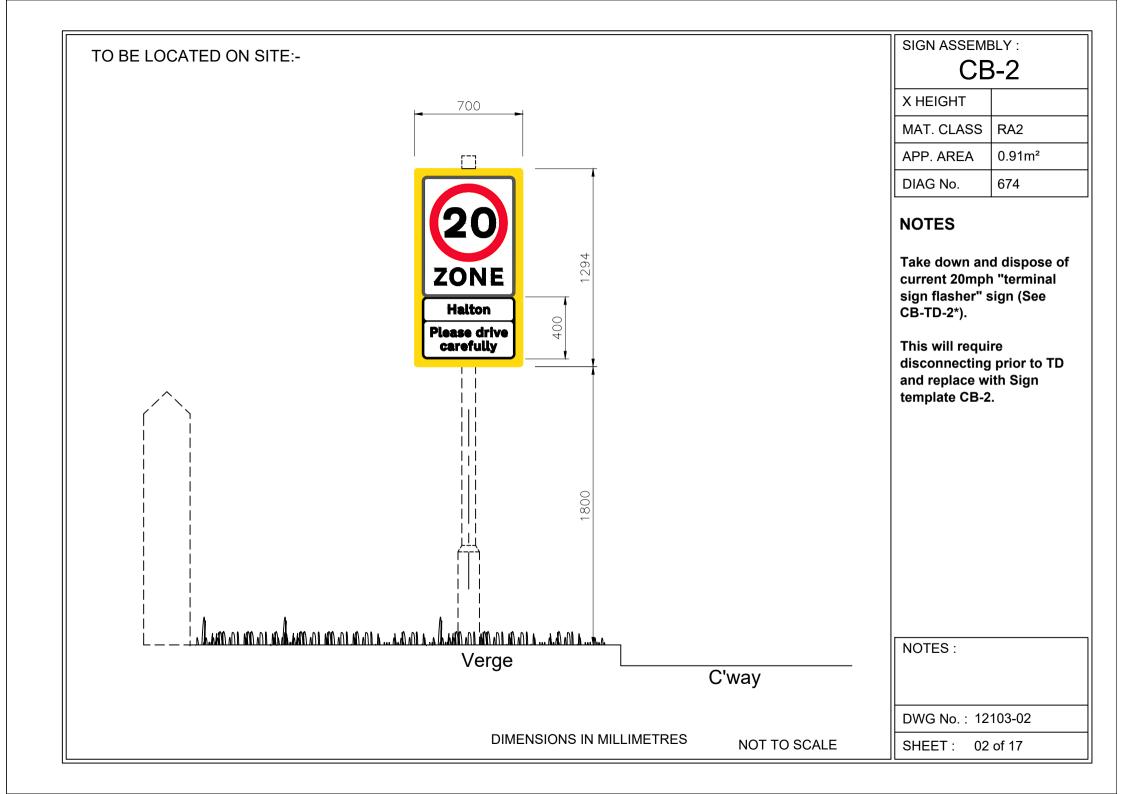

CB-TD-2\*

#### **NOTES**

Take down and dispose of current 20mph "terminal sign flasher" sign. This will require disconnecting prior to TD

Swell based post to remain. (see CB-2)

NOTES:

DWG No.: 12103-02

SHEET: 10 of 17