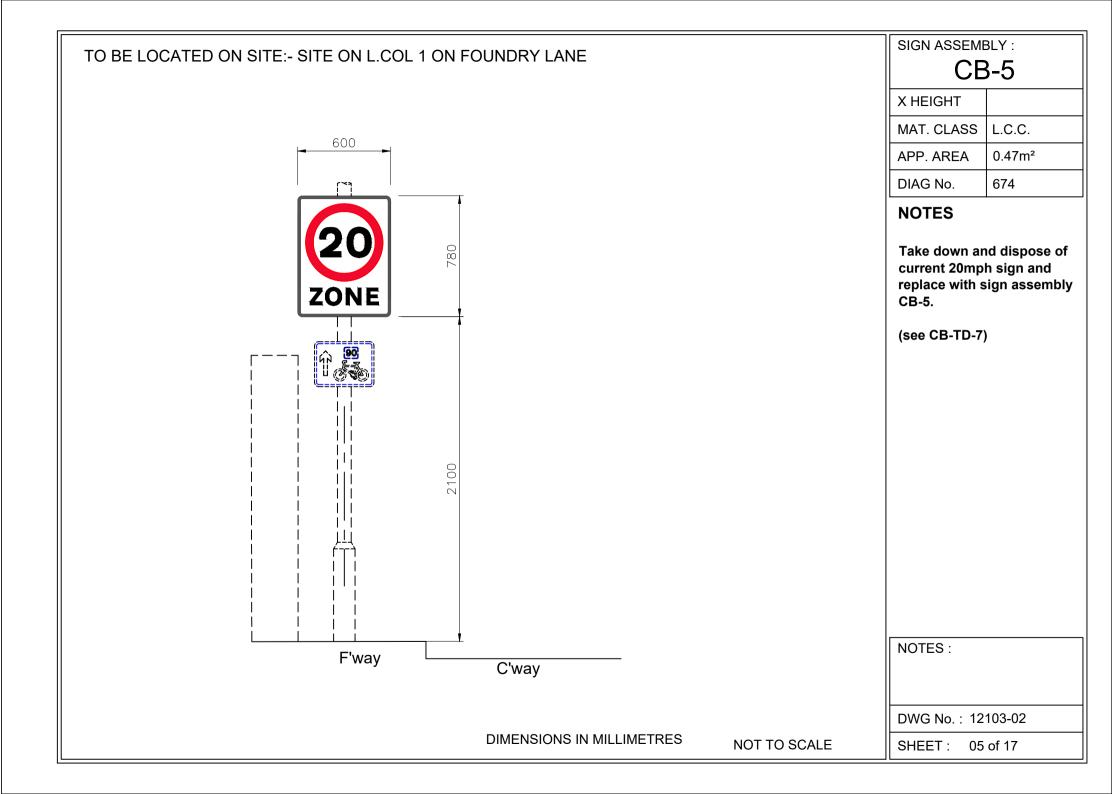

#### **NOTES**

Take down and dispose of current 20mph sign and replace with sign assembly CB-6.

(see CB-TD-8)

NOTES:

DWG No.: 12103-02

SHEET: 06 of 17

## **NOTES**

Take down and dispose of current 20mph signs and replace with sign assembly CB-5

NOTES:

DWG No.: 12103-02

SHEET: 15 of 17

CB-TD-8