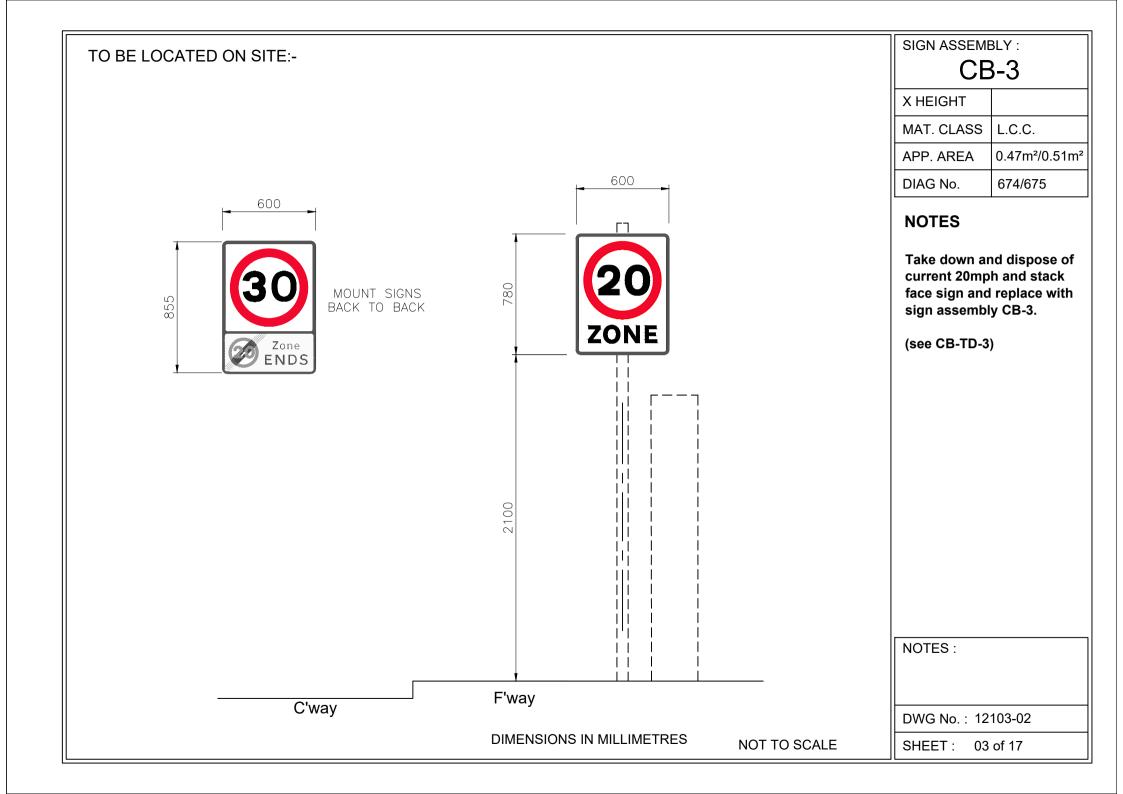

DIMENSIONS IN MILLIMETRES

NOT TO SCALE

T/D SIGNS MOUNTED BACK TO BACK SIGN ASSEMBLY :

CB-TD-3

#### **NOTES**

Take down and dispose of current 20mph and stack face sign.

Take down and dispose of current 30mph sign and replace with sign assembly CB-2 (20mph zone ends)

Swell based post to remain. (see CB-3)