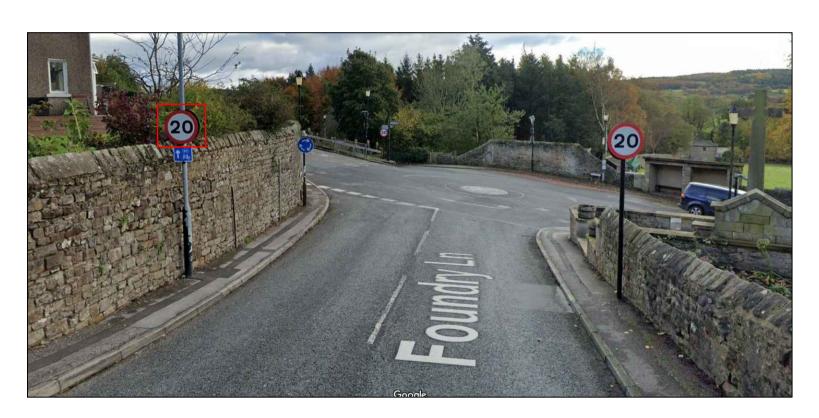

## **NOTES**

Take down and dispose of current 20mph signs and replace with sign assembly CB-5

NOTES:

DWG No.: 12103-02

SHEET: 15 of 17

CB-TD-8