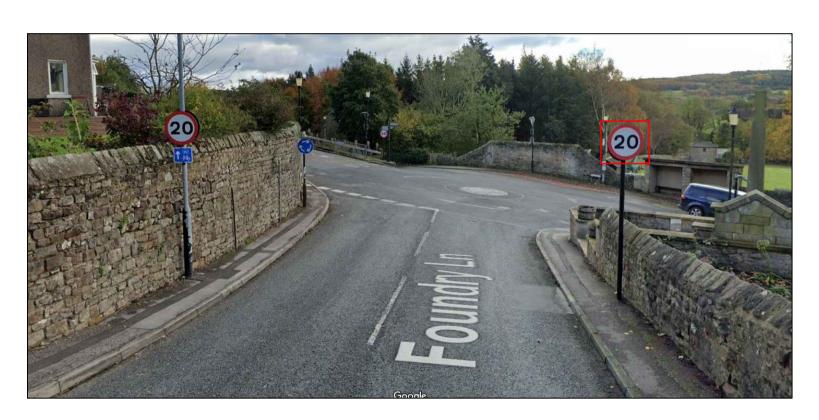

## **NOTES**

Take down and dispose of current 20mph signs and replace with sign assembly CB-5

NOTES:

DWG No.: 12103-02

SHEET: 15 of 17

CB-TD-8