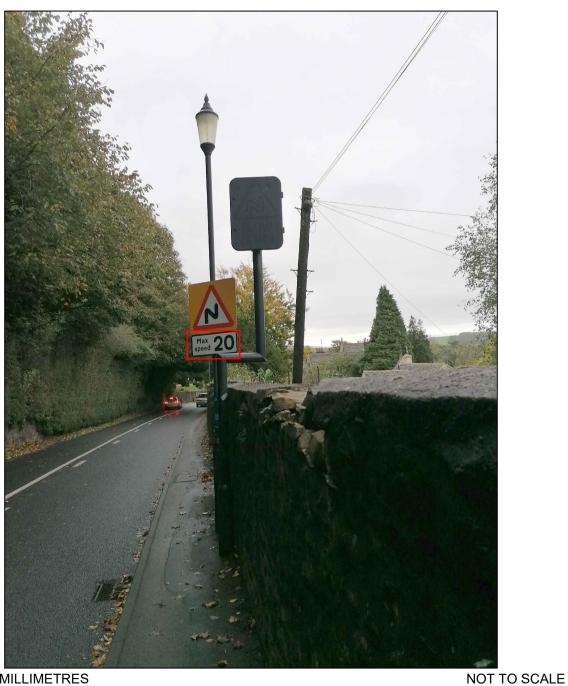

## **NOTES**

Take down and dispose of current 'Max speed 20' sign face.

NOTES:

DWG No.: 12103-02

SHEET: 13 of 17

CB-TD-6