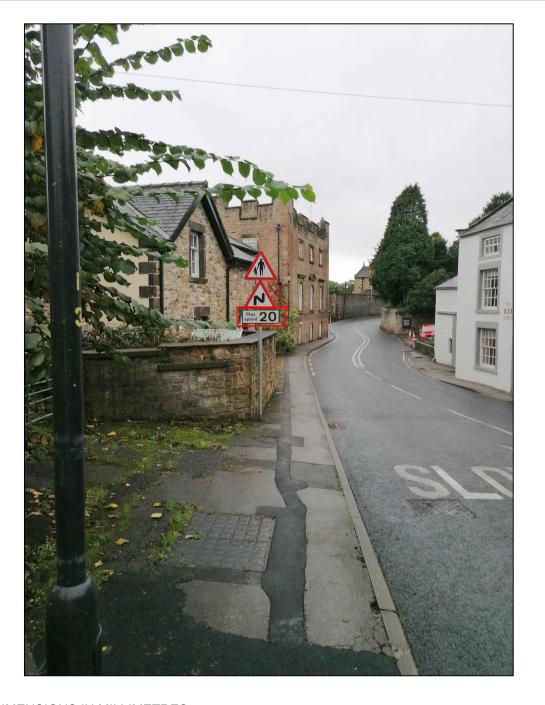

## **NOTES**

Take down and dispose of current 'Max speed 20' sign face.

NOTES:

DWG No.: 12103-02

SHEET: 12 of 17

CB-TD-5