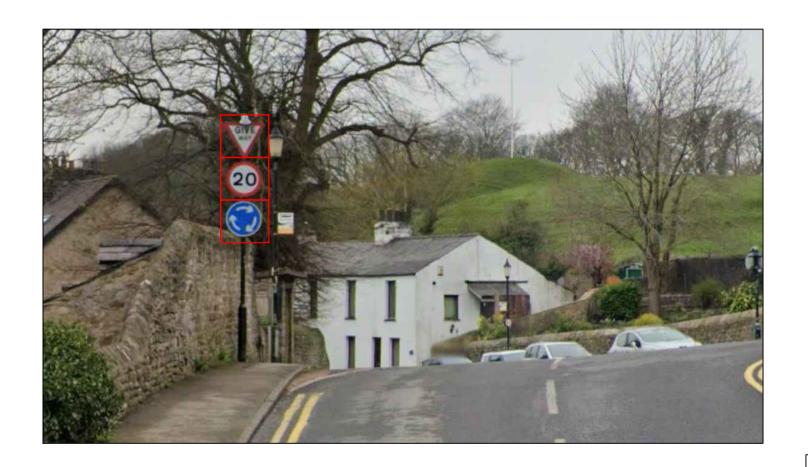

#### **NOTES**

Take down and dispose of current 20mph/Give Way/Mini Roundabout sign and replace with sign assembly CB-7

NOTES:

DWG No.: 12103-02

SHEET: 17 of 17