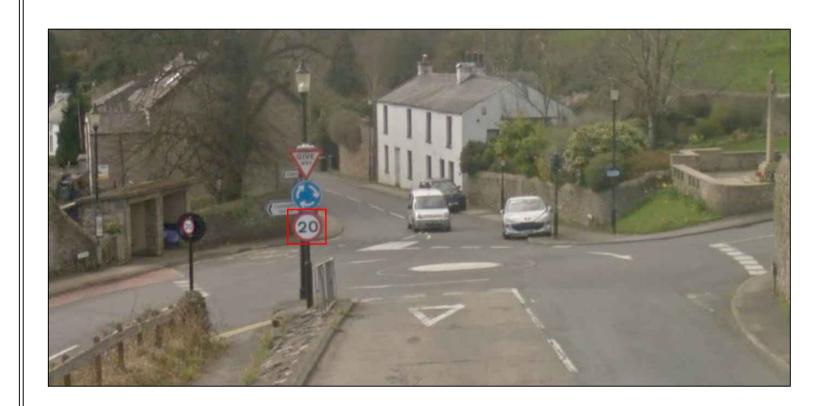

## **NOTES**

Take down and dispose of current 20mph signs and replace with sign assembly CB-6

NOTES:

DWG No.: 12103-02

SHEET: 16 of 17

CB-TD-9