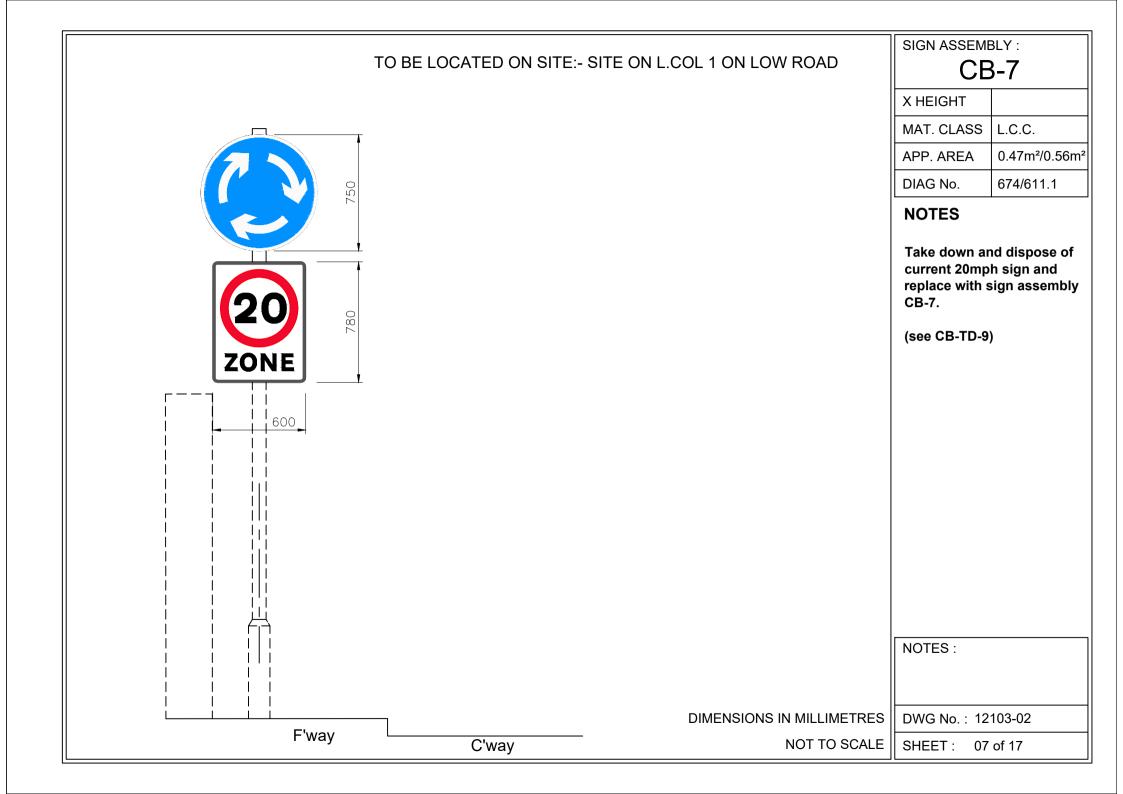

## **NOTES**

Take down and dispose of current 20mph signs and replace with sign assembly CB-6

NOTES:

DWG No.: 12103-02

SHEET: 16 of 17

CB-TD-9