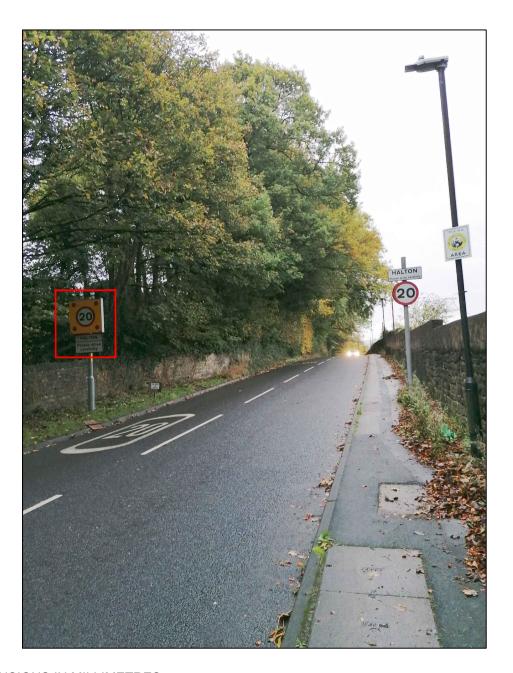

## **NOTES**

Take down and dispose of current 20mph signs and replace with sign assembly CB-5

NOTES:

DWG No.: 12103-02

SHEET: 15 of 17

CB-TD-8